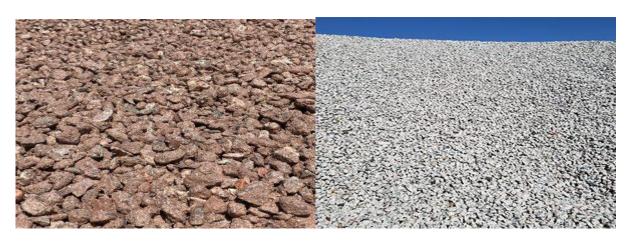

## STONE COLORS ALLOWED IN SUMMERFIELD AT TAFT HILL COMMUNITY

Below are the stone colors allowed in the Summerfield at Taft Hill Community:

Red Stone Gray Stone

**Brown Stone** 

With BOT approval of a Work Request, stones may be installed in Limited Common Elements with the following stipulations: 1) The stones are not to extend from the side of your unit more than 18", 2) the stones must be 3/4" to 1" in diameter, 3) the color must match one of the colors in the above, and 4) a solid border must be installed anywhere stone abuts lawn to prevent stones from getting into the lawn.