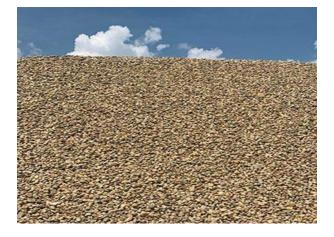

## STONE COLORS ALLOWED IN SUMMERFIELD AT TAFT HILL COMMUNITY

Below are the stone colors allowed in the Summerfield at Taft Hill Community:

Red Stone Gray Stone

**Brown Stone** 

With BOT approval of a Work Request, stones may be installed in Limited Common Elements with the following stipulations: 1) The stones are not to extend from the side of your unit more than 18", 2) the stones must be 3/4" to 1" in diameter, 3) the color must match one of the colors in the above, and 4) a solid border must be installed anywhere stone abuts lawn to prevent stones from getting into the lawn.